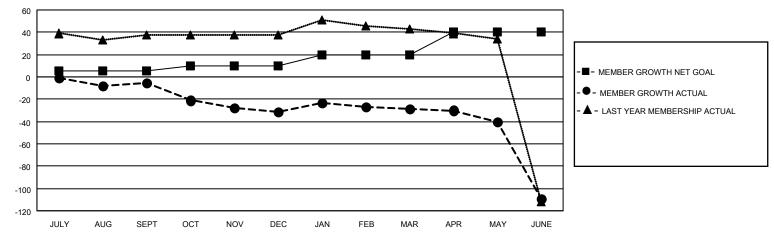

## District 110AN

|               |               |             |               | 1                     |                       |                         |                                                    |
|---------------|---------------|-------------|---------------|-----------------------|-----------------------|-------------------------|----------------------------------------------------|
| Clubs         |               |             |               | Members               |                       |                         |                                                    |
|               | RESULTS FOR   | R 2021-2022 |               | RESULTS FOR 2021-2022 |                       |                         |                                                    |
| QUARTER       | NEW CLUB GOAL | NEW CLUBS   | DROPPED CLUBS | QUARTER MEMB          | ER GROWTH NET<br>GOAL | MEMBER GROWTH<br>ACTUAL | DROPPED<br>MEMBERS ACTUAL<br>(including transfers) |
| JULY/AUG/SEPT | 0             | 0           | 2             | JULY/AUG/SEPT         | 5                     | 14                      | 16                                                 |
| OCT/NOV/DEC   | 0             | 0           | 1             | OCT/NOV/DEC           | 5                     | 10                      | 33                                                 |
| JAN/FEB/MAR   | 1             | 0           | 0             | JAN/FEB/MAR           | 10                    | 21                      | 16                                                 |
| APR/MAY/JUNE  | 1             | 0           | 0             | APR/MAY/JUNE          | 20                    | 24                      | 95                                                 |

#### GOALS AND ACTUAL MEMBERS CUMULATIVE

| DROPPED CLUBS: 3 |     | 26 CLUBS OF 66 ADDED 1 OR<br>MORE NEW MEMBERS | GENDER DISTRIBUTION       |                |  |
|------------------|-----|-----------------------------------------------|---------------------------|----------------|--|
|                  |     | WORE NEW WEINBERS                             | MALE                      | 1,058 (85.74%) |  |
|                  |     |                                               | FEMALE                    | 175 (14.18%)   |  |
| DROPPED MEMBERS  |     |                                               | NON BINARY                | 0 (0.00%)      |  |
|                  |     |                                               | PREFER NOT TO ANSWER      | 1 (0.08%)      |  |
| DECEASED         | 15  |                                               |                           | (3 3 3 )       |  |
| CLUB CANCELLED   | 38  | CLICK HERE FOR CUMULATIVE                     | TOTAL FAMILY UNIT MEMBERS | 0              |  |
| OTHER            | 107 | MEMBERSHIP DATA                               |                           |                |  |
| TOTAL            | 160 |                                               | FAMILY MEMBERS PAYING HAI | F DUES 0       |  |
|                  |     |                                               |                           |                |  |