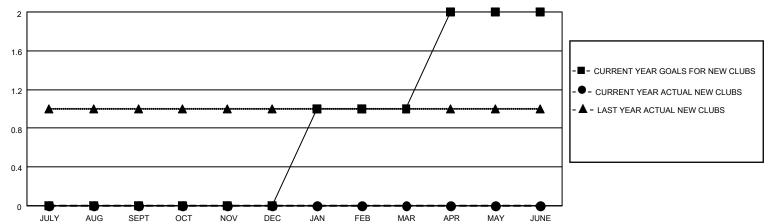

## District 110AN

|               |               |             |               | 1                     |                       |                         |                                                    |
|---------------|---------------|-------------|---------------|-----------------------|-----------------------|-------------------------|----------------------------------------------------|
| Clubs         |               |             |               | Members               |                       |                         |                                                    |
|               | RESULTS FOR   | R 2021-2022 |               | RESULTS FOR 2021-2022 |                       |                         |                                                    |
| QUARTER       | NEW CLUB GOAL | NEW CLUBS   | DROPPED CLUBS | QUARTER MEMB          | ER GROWTH NET<br>GOAL | MEMBER GROWTH<br>ACTUAL | DROPPED<br>MEMBERS ACTUAL<br>(including transfers) |
| JULY/AUG/SEPT | 0             | 0           | 2             | JULY/AUG/SEPT         | 5                     | 14                      | 16                                                 |
| OCT/NOV/DEC   | 0             | 0           | 1             | OCT/NOV/DEC           | 5                     | 10                      | 33                                                 |
| JAN/FEB/MAR   | 1             | 0           | 0             | JAN/FEB/MAR           | 10                    | 21                      | 16                                                 |
| APR/MAY/JUNE  | 1             | 0           | 0             | APR/MAY/JUNE          | 20                    | 24                      | 95                                                 |

#### GOALS AND ACTUAL NEW CLUBS CUMULATIVE